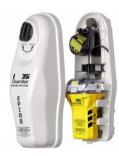

## **3Si GUARDIAN EPIRB (CAT 1)** (Available by special order)

• Emergency Locating Beacon • 406 MHz satellite operation • 121.5 Homing Beacon • Automatic release when submerged • Built-in GPS • 406 MHz Satellite Search and Rescue transmitter Notifies authorities instantly if you are in a distress situation anywhere in the world • 121.5 MHz Homing Beacon transmitter • Allows nearby rescuers to home in on your position • Category I auto-release bracket with hydrostatic release • Beacon deploys automatically if the vessel sinks Built-in GPS receiver for faster and more accurate position indication • Allows rescuers to pinpoint your exact location • Five-year, non-hazmat battery • Unit will operate for at least 48 hours when deployed, even after five years with monthly self-test.