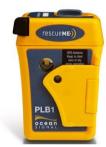

### **RESCUEME PLB1**

Wherever you are, at sea or on land, the rescueME PLB1 provides the reassurance that global emergency services can be alerted by the press of a button. The rescueMe PLB1 can be operated with a single hand in even the most challenging situations.

• Waterproof to 15m • 30% smaller by volume • Easily fits in lifejacket • Retractable Antenna 7 Year Battery Life • 7 year warranty • 24+ hour operational life • High intensity (1 candela) strobe • 66 channel GPS receiver • Unique mounting clip • Operates on the global Cospas Sarsat rescue system • Fast accurate positioning • Homing beacon to aid final location by search and rescue craft • Free to use, no subscription charges • Supplied with free flotation pouch