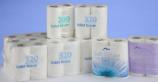

# **CONVENTIONAL TOILET ROLLS & DISPENSERS**

A well presented economical range of soft standard conventional toilet tissue in 200, 320 & 240 sheet rolls in 2 and 3 ply format. The 200 and 320 sheet rolls are wrapped in packs of 4 with an outer containing 36 rolls. Our 240 sheet product is available as a soft white 2 ply and a premium 3 ply. Both have outers of 36 rolls.